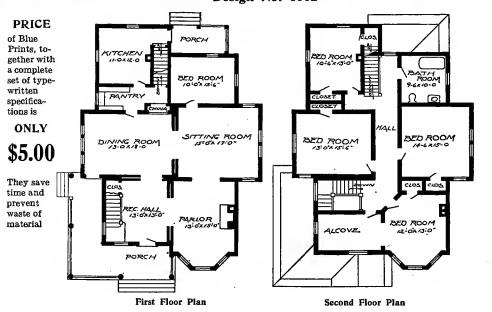

FLOOR PLANS These plans show the shape and size of all rooms, halls and closets; the location and size of all doors and windows; the position of all plumbing fixtures, gas lights, registers, pantry work, etc., and all the measurements that are necessary are given.